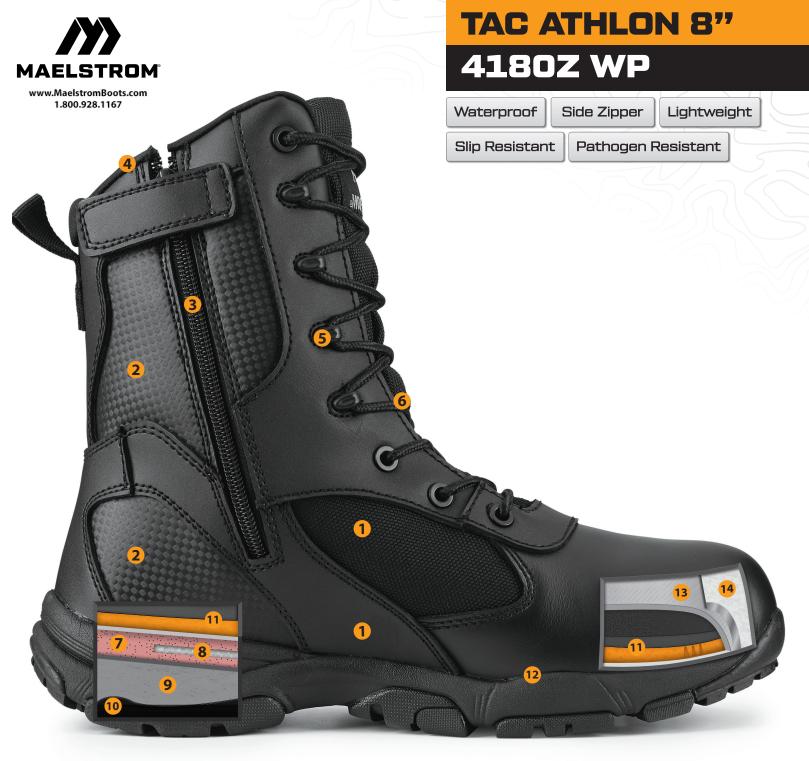

- 1. UPPER Polishable full grain leather and nylon
- 2. UPPER Flexible, abrasion-resistant rip stop for stylish look and protection
- 3. SIDE ZIPPER YKK<sup>®</sup> side zipper with closure for easy on/off
- 4. COLLAR AND TONGUE Padded for extra comfort
- 5. LACING SYSTEM 100% Non-metallic eyelets and hooks
- 6. LACE Non fray thread

**ADDITIONAL INFO** 

- 7. LASTING BOARD Two layers of Texon platform for lateral support and torsional stability
- 8. SHANK Composite shank for lateral support and stability

- **9. MIDSOLE** Compression molded EVA, shock absorbing, lightweight, and flexible
- **10. OUTSOLE** Rugged and durable slip, oil-resistant rubber providing great traction
- **11. INSOLE** Removable orthotic insole for all day comfort, superior cushioning
- 12. CONSTRUCTION Athletic cemented construction, proven extended durability
- **13. WATERPROOF LINER** Maelstrom proprietary waterproof full bootie lining, bloodborne pathogen resistant.
- 14. TOE & HEEL REINFORCEMENT Thermoplastic board to retain the boots shape, semi-rigid