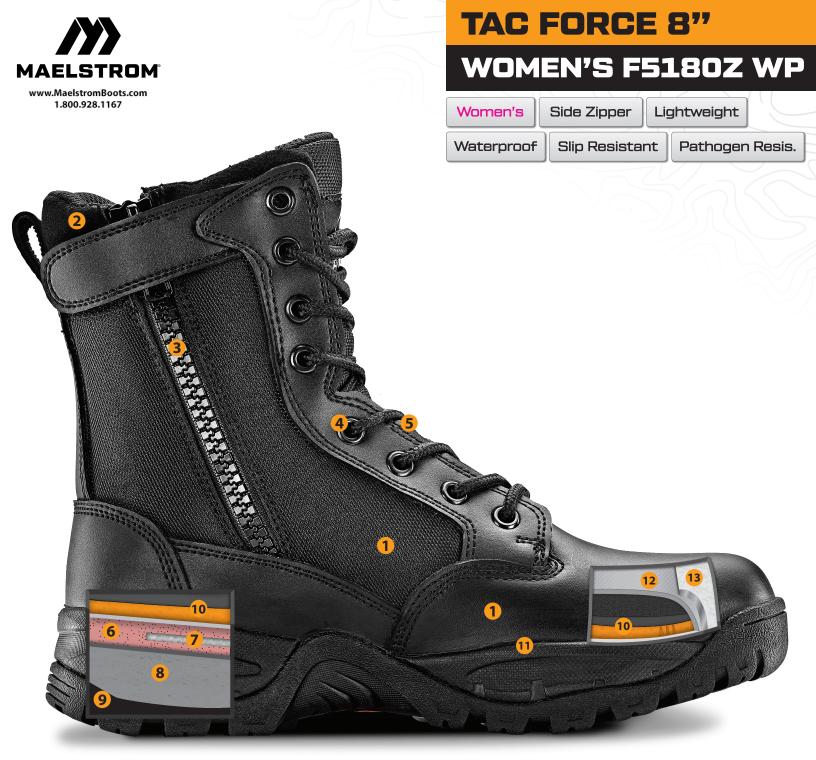

- 1. UPPER Polishable full grain leather and nylon
- 2. COLLAR AND TONGUE Padded for extra comfort
- 3. SIDE ZIPPER YKK<sup>®</sup> side zipper with closure for easy on/off
- 4. LACING SYSTEM Rust proof metallic eyelets
- 5. LACE Non fray thread

**ADDITIONAL INFO** 

- 6. LASTING BOARD Two layers of Texon platform for lateral support and torsional stability
- 7. SHANK Composite shank for lateral support and stability
- 8. MIDSOLE Compression molded EVA, shock absorbing, lightweight, and flexible

- **9. OUTSOLE** Rugged and durable slip, oil-resistant rubber providing great traction
- **10. INSOLE** Removable orthotic insole for all day comfort, superior cushioning
- **11. CONSTRUCTION** Athletic cemented construction, proven extended durability
- **12. WATERPROOF LINER** Maelstrom proprietary waterproof full bootie lining, bloodborne pathogen resistant
- **13. TOE & HEEL REINFORCEMENT** Thermoplastic board to retain the boots shape, semi-rigid