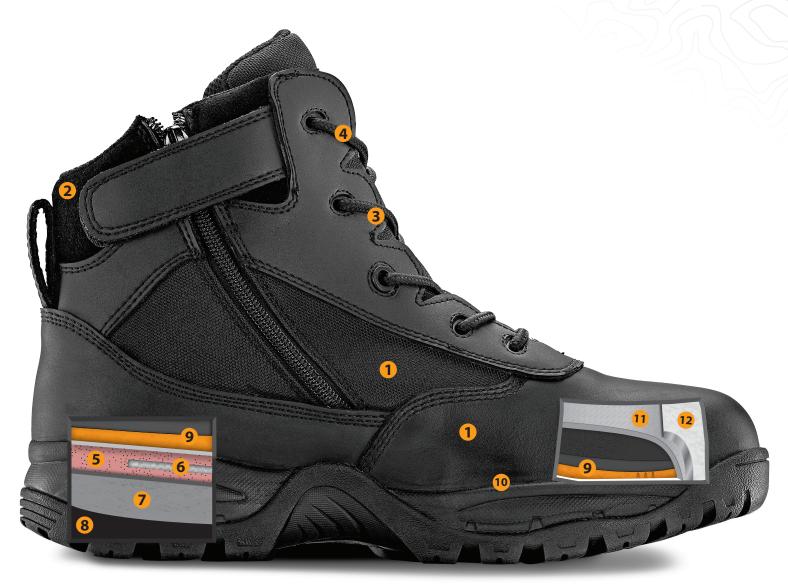

## P1360Z WP

Waterproof

Side Zipper

Lightweight

Slip Resistant

Pathogen Resistant

- 1. UPPER Polishable full grain leather and nylon
- 2. COLLAR AND TONGUE Padded for extra comfort
- 3. LACING SYSTEM Non-metallic eyelets and hooks
- 4. LACE Non fray thread
- LASTING BOARD Two layers of Texon platform for lateral support and torsional stability
- **6. SHANK** Composite shank for lateral support and stability
- **7. MIDSOLE** Compression molded EVA, shock absorbing, lightweight, and flexible
- **8. OUTSOLE** Rugged and durable slip, oil-resistant rubber providing great traction

- **9. INSOLE** Removable orthotic insole for all day comfort, superior cushioning
- **10. CONSTRUCTION** Athletic cemented construction, proven extended durability
- **11. WATERPROOF LINER** Maelstrom proprietary waterproof full bootie lining, bloodborne pathogen resistant.
- **12. TOE & HEEL REINFORCEMENT** Thermoplastic board to retain the boots shape, semi-rigid