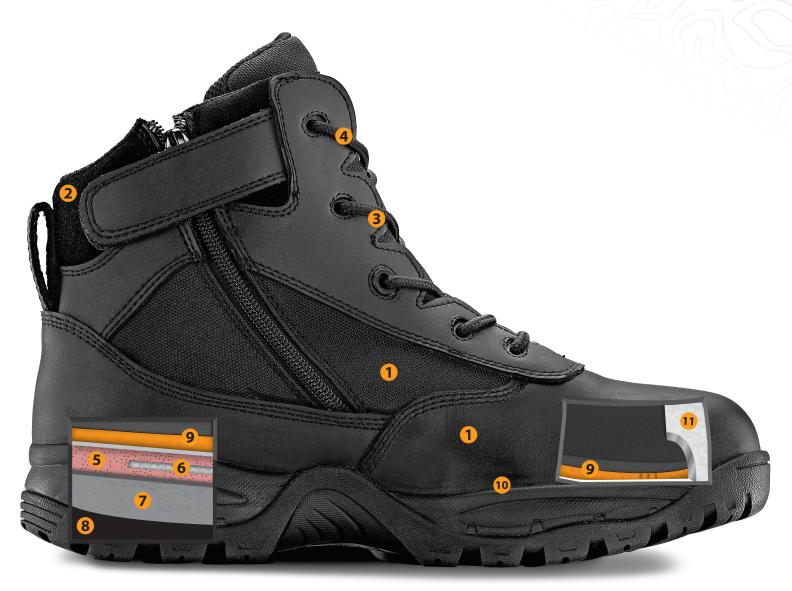

## P1360Z

Side Zipper

Slip Resistant

Lightweight

- 1. UPPER Polishable full grain leather and nylon
- 2. COLLAR AND TONGUE Padded for extra comfort
- 3. LACING SYSTEM Non-metallic eyelets and hooks
- 4. LACE Non fray thread
- LASTING BOARD Two layers of Texon platform for lateral support and torsional stability
- **6. SHANK** Composite shank for lateral support and stability
- **7. MIDSOLE** Compression molded EVA, shock absorbing, lightweight, and flexible
- **8. OUTSOLE** Rugged and durable slip, oil-resistant rubber providing great traction

- **9. INSOLE** Removable orthotic insole for all day comfort, superior cushioning
- **10. CONSTRUCTION** Athletic cemented construction with toe stitched, proven extended durability
- **11. TOE & HEEL REINFORCEMENT** Thermoplastic board to retain the boots shape, semi-rigid