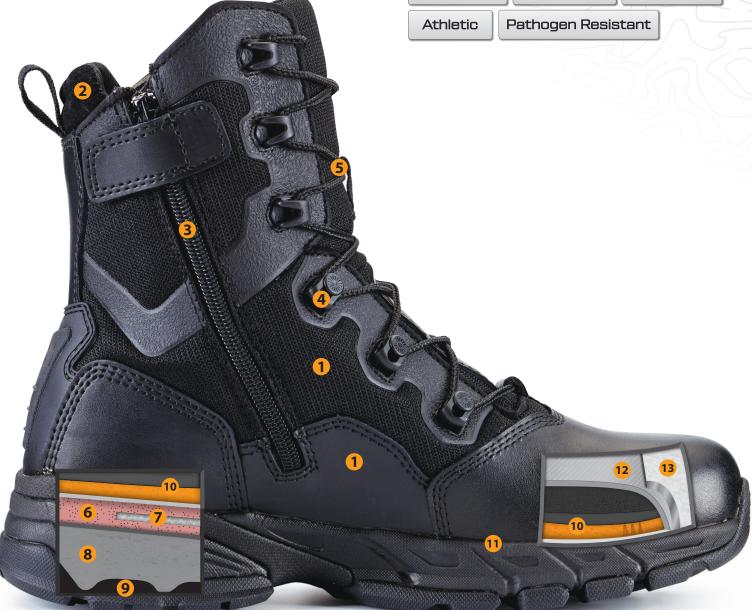

## TOOBOZ WP

TAC ELITE 8"

- **UPPER** Polishable full grain leather and nylon air mesh with aggressive rubber patching
- **COLLAR AND TONGUE** Padded for extra comfort 2.
- **SIDE ZIPPER** YKK® side zipper with closure for easy on/off 3.
- **LACING SYSTEM** Specially engineered speed hooks for fast 4. lacing and optimal fit
- 5. LACE Non fray thread
- **LASTING BOARD** Two layers of Texon platform for lateral support and torsional stability
- SHANK Composite shank for lateral support and stability 7.

- MIDSOLE Compression molded EVA, shock absorbing, lightweight, and flexible
- **OUTSOLE** Rugged and durable slip, oil-resistant rubber 9. providing great traction
- 10. INSOLE Removable orthotic insole for all day comfort, superior cushioning
- 11. CONSTRUCTION Athletic cemented construction, proven extended durability
- 12. WATERPROOF LINER Maelstrom proprietary waterproof full bootie lining, bloodborne pathogen resistant.
- 13. TOE & HEEL REINFORCEMENT Thermoplastic board to retain the boots shape, semi-rigid