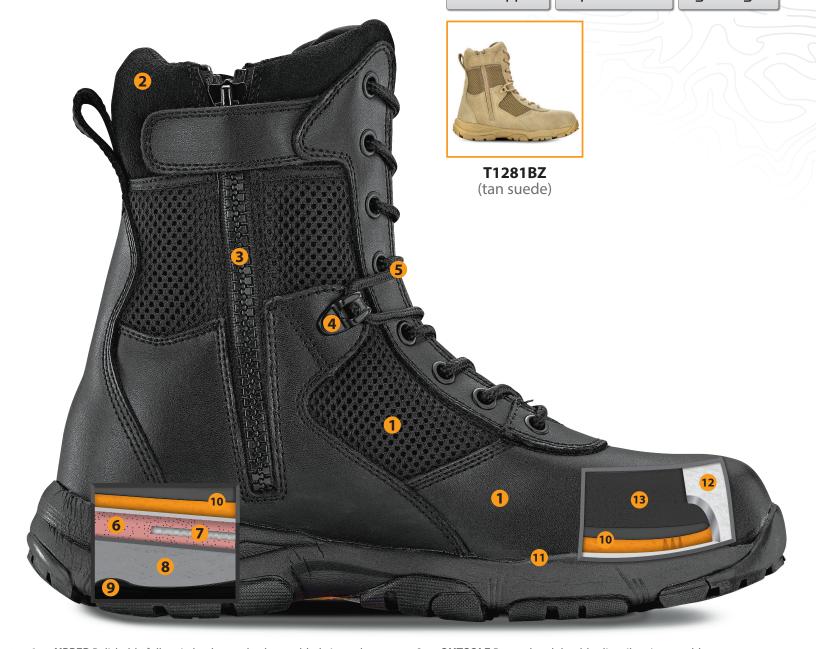

## T1280BZ

Side Zipper

Slip Resistant

Lightweight

- 1. **UPPER** Polishable full grain leather and nylon padded air mesh
- 2. COLLAR AND TONGUE Padded for extra comfort
- 3. SIDE ZIPPER YKK® side zipper with closure for easy on/off
- **4. LACING SYSTEM** Rust proof subdued metallic eyelets and hooks
- 5. LACE Non fray thread
- **6. LASTING BOARD** Two layers of Texon platform for lateral support and torsional stability
- 7. SHANK Composite shank for lateral support and stability
- **8. MIDSOLE** Compression molded EVA, shock absorbing, lightweight, and flexible

- **9. OUTSOLE** Rugged and durable slip, oil-resistant rubber providing great traction
- **10. INSOLE** Removable orthotic insole for all day comfort, superior cushioning
- **11. CONSTRUCTION** Athletic cemented construction, proven extended durability
- **12. TOE & HEEL REINFORCEMENT** Thermoplastic board to retain the boots shape, semi-rigid
- 13. LINER Moisture wicking, breathable, anti microbial