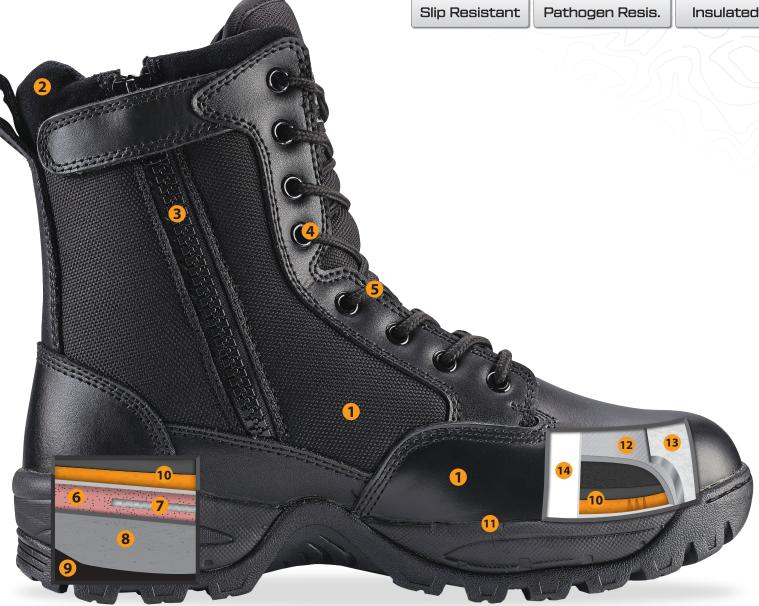

## TAC FORCE 8" T5180Z WP IN

Waterproof Side Zipper Lightweight

Slip Resistant Pathogen Resis. Insula

- 1. UPPER Polishable full grain leather and nylon
- 2. COLLAR AND TONGUE Padded for extra comfort
- 3. SIDE ZIPPER YKK® side zipper with closure for easy on/off
- 4. **LACING SYSTEM** Rust proof metallic eyelets
- 5. LACE Non fray thread
- **6. LASTING BOARD** Two layers of Texon platform for lateral support and torsional stability
- 7. SHANK Composite shank for lateral support and stability
- **8. MIDSOLE** Compression molded EVA, shock absorbing, lightweight, and flexible

- **9. OUTSOLE** Rugged and durable slip, oil-resistant rubber providing great traction
- **10. INSOLE** Removable orthotic insole for all day comfort, superior cushioning
- **11. CONSTRUCTION** Athletic cemented construction, proven extended durability
- **12. WATERPROOF LINER** Maelstrom proprietary waterproof full bootie lining, bloodborne pathogen resistant
- **13. TOE & HEEL REINFORCEMENT** Thermoplastic board to retain the boots shape, semi-rigid
- **14. INSULATED LINER** 200 grams Insu-lite<sup>™</sup> lightweight insulation, retaining warmth in cold climates