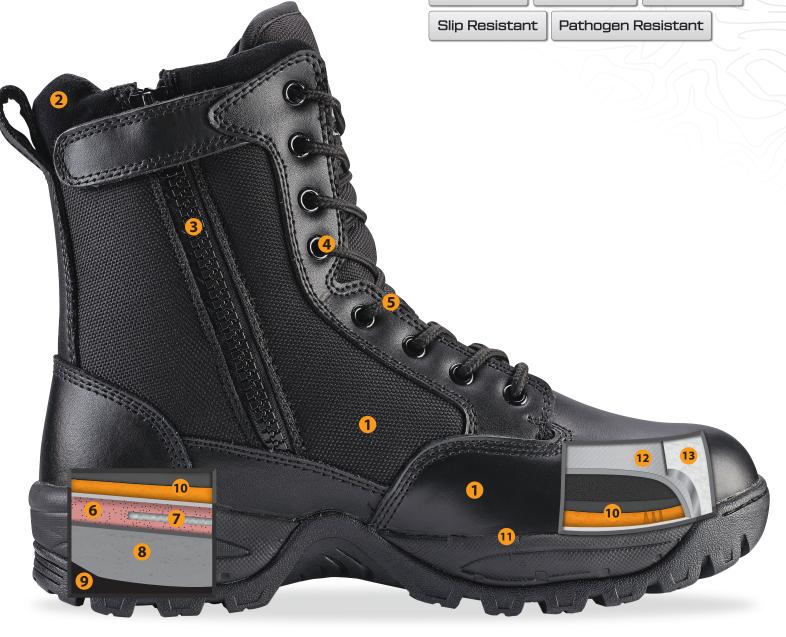

## **T5180Z WP**

Waterproof Side Zipper

Lightweight

- **UPPER** Polishable full grain leather and nylon
- 2. **COLLAR AND TONGUE** Padded for extra comfort
- 3. **SIDE ZIPPER** YKK® side zipper with closure for easy on/off
- **LACING SYSTEM** Rust proof metallic eyelets 4.
- 5. LACE Non fray thread
- **LASTING BOARD** Two layers of Texon platform for lateral 6. support and torsional stability
- **SHANK** Composite shank for lateral support and stability 7.
- MIDSOLE Compression molded EVA, shock absorbing, lightweight, and flexible

- **OUTSOLE** Rugged and durable slip, oil-resistant rubber providing great traction
- 10. INSOLE Removable orthotic insole for all day comfort, superior cushioning
- 11. **CONSTRUCTION** Athletic cemented construction, proven extended durability
- 12. WATERPROOF LINER Maelstrom proprietary waterproof full bootie lining, bloodborne pathogen resistant
- 13. TOE & HEEL REINFORCEMENT Thermoplastic board to retain the boots shape, semi-rigid