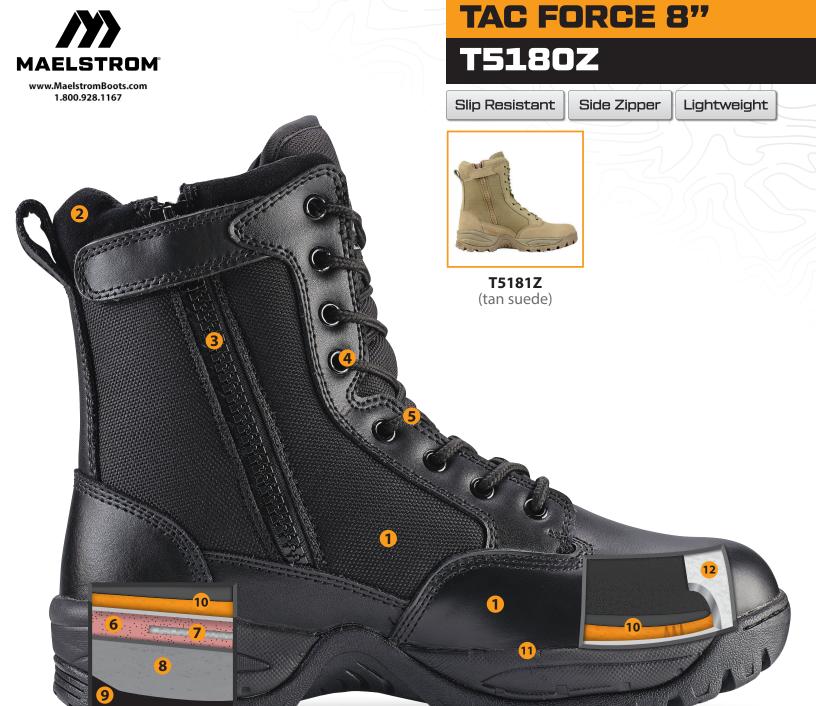

- 1. UPPER Polishable full grain leather and nylon
- 2. COLLAR AND TONGUE Padded for extra comfort
- 3. SIDE ZIPPER YKK® side zipper with closure for easy on/off
- 4. **LACING SYSTEM** Rust proof metallic eyelets
- 5. LACE Non fray thread
- **6. LASTING BOARD** Two layers of Texon platform for lateral support and torsional stability
- 7. SHANK Composite shank for lateral support and stability
- **8. MIDSOLE** Compression molded EVA, shock absorbing, lightweight, and flexible

- **9. OUTSOLE** Rugged and durable slip, oil-resistant rubber providing great traction
- **10. INSOLE** Removable orthotic insole for all day comfort, superior cushioning
- **11. CONSTRUCTION** Athletic cemented construction with toe stitched, proven extended durability
- **12. TOE & HEEL REINFORCEMENT** Thermoplastic board to retain the boots shape, semi-rigid