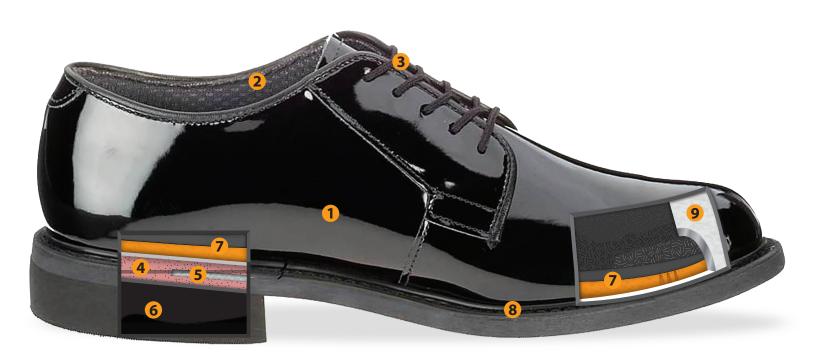

## **GLOSS OXFORD**

## 120

Slip Resistant

Lightweight

- 1. UPPER Polishable high gloss clorino upper
- **2. MOISTURE WICKING** Microbial resistant lining, keeps feet cool and dry
- 3. LACE Non fray thread
- **4. LASTING BOARD** Two layers of Texon platform for lateral support and torsional stability
- 5. SHANK Composite shank for lateral support and stability
- **6. OUTSOLE** Non-marking polyurethane
- **7. INSOLE** Removable orthotic insole for all day comfort, superior cushioning

- **8. CONSTRUCTION** Goodyear welted, proven extended durability
- **9. TOE & HEEL REINFORCEMENT** Thermoplastic board to retain the boots shape, semi-rigid