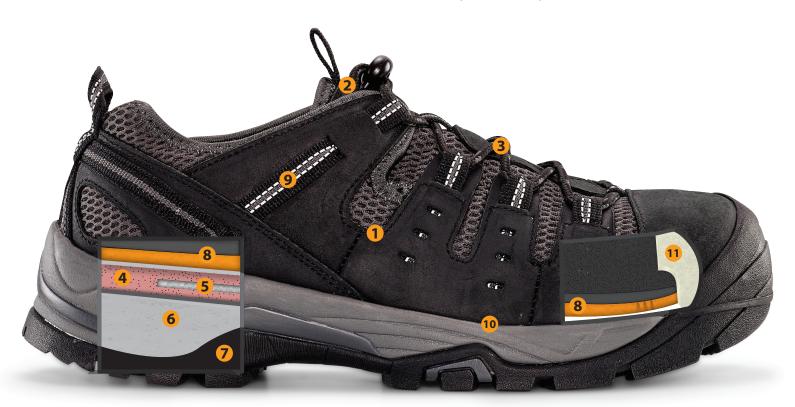

## **EVERGLADES**

Composite Toe

Slip Resistant

Lightweight

Electric Hazard

2103 (dark brown)

- **UPPER** Water resistant leather and breathable air mesh
- 2. **LACING SYSTEM** Secure fit lace capture system for easy on/off
- 3. **LACE** Non fray thread
- **LASTING BOARD** Two layers of Texon platform for lateral 4. support and torsional stability
- **SHANK** Composite shank for lateral support and stability 5.
- MIDSOLE Compression molded EVA, shock absorbing, lightweight, and flexible
- **OUTSOLE** Slip, oil-resistant non-marking rubber outsole with toe wrap-up design for abrasion resistance. Meets ASTM F1677-96 Mark II standard

- **INSOLE** Removable insole for superior comfort, and cushioning
- **REFLECTIVE STRIPES** Reflective fabric for added safety 9.
- 10. CONSTRUCTION Athletic cemented construction, proven extended durability
- 11. SAFETY TOE Composite safety toe cap meeting ASTM F2413-11 I/75 C/75 EH standard